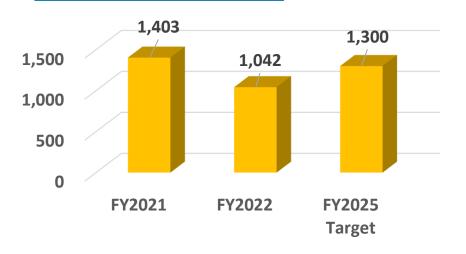

# • FY2025 target figures (M JPY)

Consolidated sales 70,000, Operating income 2,100, Net profit 1,300

## **Target Figure**

### **3 Year Plan Target Figure**

### [Consolidated, Unit: M JPY]

|                          | FY2021 | FY2022 | FY2025 Target |
|--------------------------|--------|--------|---------------|
| Sales                    | 60,759 | 64,495 | 70,000        |
| Operating Income         | 1,965  | 1,532  | 2,100         |
| (Operating Income Ratio) | 3.2%   | 2.4%   | 3.0%          |
| Net Income               | 1,403  | 1,042  | 1,300         |

### Ne<mark>t Inco</mark>me