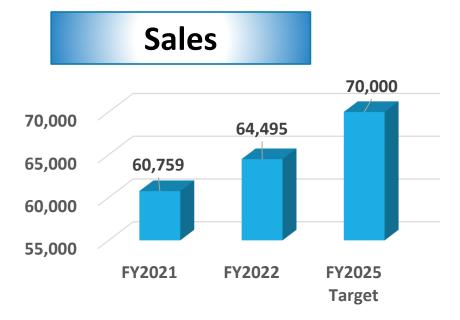

# • FY2025 target figures (M JPY)

Consolidated sales 70,000, Operating income 2,100, Net profit 1,300

## **Target Figure**

### **3 Year Plan Target Figure**

### [Consolidated, Unit: M JPY]

|                          | FY2021 | FY2022 | FY2025 Target |
|--------------------------|--------|--------|---------------|
| Sales                    | 60,759 | 64,495 | 70,000        |
| Operating Income         | 1,965  | 1,532  | 2,100         |
| (Operating Income Ratio) | 3.2%   | 2.4%   | 3.0%          |
| Net Income               | 1,403  | 1,042  | 1,300         |